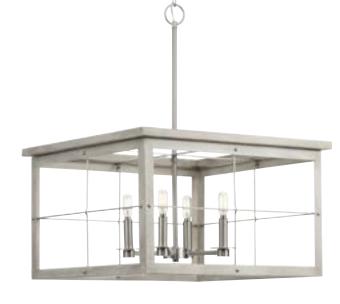

## Hedgerow

Hedgerow Collection 4-Light Grey Washed Oak Farmhouse Chandelier Light

Category: Chandeliers Finish: Brushed Nickel (Plated) Construction: Steel Construction

Length: 21-3/8 in Square: 21-3/8 in Height: 12-13/16 in

Overall Ht. W/Chain And Stem: 101-1/2 in

|                                                                                  | overan in. Wy cham in the 1/2 m |                             |                           |  |  |
|----------------------------------------------------------------------------------|---------------------------------|-----------------------------|---------------------------|--|--|
| MOUNTING                                                                         | ELECTRICAL                      | LAMPING                     | ADDITIONAL INFORMATION    |  |  |
| Ceiling/Stem + Chain                                                             | 10 feet of wire supplied        | Quantity:<br>four 60 W max. | cULus Dry Location Listed |  |  |
| 1/8 IP mounting plate for outlet<br>box included                                 | 120 V                           | E12 base Phenolic Socket    | 1-year Limited Warranty   |  |  |
| 6 feet of 9 gauge chain supplied                                                 |                                 |                             |                           |  |  |
| one 12" lengths of stem included                                                 |                                 |                             |                           |  |  |
| Canopy covers a standard 4" recessed outlet box: 5.125" W., 1" ht., 5.125" depth |                                 |                             |                           |  |  |